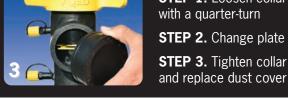

## **QED LandFill Gas** Products

**How to Change Quick-Change™ Orifice Plates** 

99

1.25"

PLATE

1.40"

1.25"

1.00"