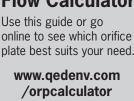

## Flow Calculator

Use this guide or go online to see which orifice

**Environmental Systems** 

**Orifice Plate** 

**Selector Guide** 

11.4

**.**96'

wasted energy.