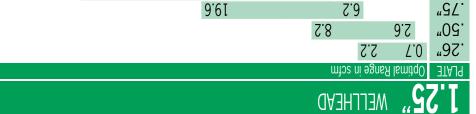

Orifice Plate

Calculator

**MELLHEAD** 

2.8 8.2

2.d-9.I

Optimal Range in scfm

**MELLHEAD** 