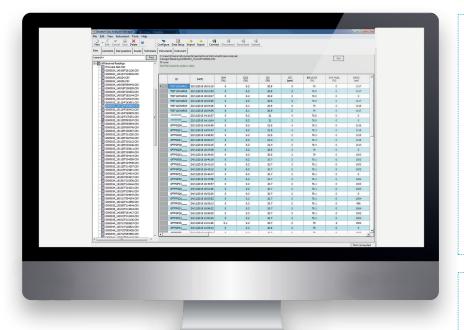

## GAS ANALYSER MANAGER | SOFTWARE FOR FULL CONTROL OF YOUR PORTABLE GAS ANALYSER

Geotech's latest software offers an enhanced range of powerful features to allow you to maximise the operation of your portable gas analyser. Gas Analyser Manager enables direct communication with your instruments. Its simple data transfer facilities ensures its user friendly operation. Gas Analyser Manager is fully compatible with the latest Microsoft™ operating systems.

### **FEATURES**

- Flexible ID set up for site monitoring
- Create ID specific questions and site information
- Data security aids traceability of tampering
- Automatic email and FTP of readings
- Download readings in Monitor Pro and CSV file formats
- Set up of GPS locations

#### **BENEFITS**

- Easy to view and operate
- Secure data trail
- Automatic transfer and storage of data
- Time saving for reports
- Clearly formatted data
- Supports all GA5000, GEM5000, BIOGAS 5000, GA2000 and GEM2000 analysers
- Flexible ID configuration saves time on site